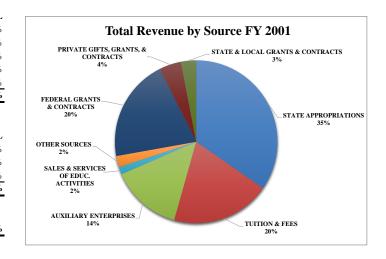

## Revenue

The University's **operating budget** finances the ongoing activities of the University. Approximately 72% of the budget is unrestricted revenue, with State appropriations and tuition and fees the largest fraction. Auxiliary enterprises include self-support activities (such as student housing, food, athletics, transportation, etc.) that use their revenues to support the services they provide. Restricted revenue, approximately 28% of the budget, includes sponsored research, in which revenues are used to conduct specific research projects.

| UNRESTRICTED REVENUE                                                | AMOUNT                                        | % OF TOTAL                              |
|---------------------------------------------------------------------|-----------------------------------------------|-----------------------------------------|
| STATE APPROPRIATIONS                                                | \$333,110,408                                 | 34.7%                                   |
| TUITION & FEES                                                      | \$189,259,948                                 | 19.7%                                   |
| AUXILIARY ENTERPRISES                                               | \$135,546,500                                 | 14.1%                                   |
| SALES & SERVICES OF EDUC. ACTIVITIES                                | \$13,944,160                                  | 1.5%                                    |
| OTHER SOURCES                                                       | \$21,496,147                                  | 2.2%                                    |
| TOTAL UNRESTRICTED                                                  | \$693,357,163                                 | 72.2%                                   |
| RESTRICTED REVENUE                                                  | AMOUNT                                        | N/ OF TOTAL                             |
| RESTRICTED REVENUE                                                  | AMOUNT                                        | 0/ OF TOTAL                             |
|                                                                     | AMOUNT                                        | % OF TOTAL                              |
| FEDERAL GRANTS & CONTRACTS                                          | \$196,305,234                                 | % OF TOTAL<br>20.4%                     |
| FEDERAL GRANTS & CONTRACTS PRIVATE GIFTS, GRANTS, & CONTRACTS       |                                               | ,, ,, ,,,,,,,,,,,,,,,,,,,,,,,,,,,,,,,,, |
|                                                                     | \$196,305,234                                 | 20.4%                                   |
| PRIVATE GIFTS, GRANTS, & CONTRACTS                                  | \$196,305,234<br>\$41,744,722                 | 20.4%<br>4.3%                           |
| PRIVATE GIFTS, GRANTS, & CONTRACTS STATE & LOCAL GRANTS & CONTRACTS | \$196,305,234<br>\$41,744,722<br>\$29,179,853 | 20.4%<br>4.3%<br>3.0%                   |