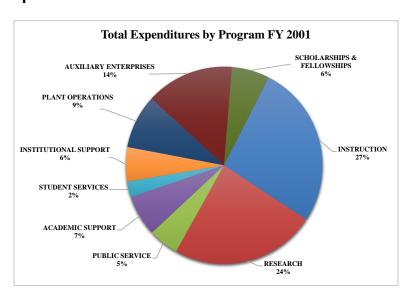

## **Expenditures**

| BY PROGRAM:                | AMOUNT        |
|----------------------------|---------------|
| INSTRUCTION                | \$257,123,612 |
| RESEARCH                   | \$228,893,745 |
| PUBLIC SERVICE             | \$47,582,196  |
| ACADEMIC SUPPORT           | \$64,541,042  |
| STUDENT SERVICES           | \$24,672,443  |
| INSTITUTIONAL SUPPORT      | \$54,193,612  |
| PLANT OPERATIONS           | \$84,907,122  |
| AUXILIARY ENTERPRISES      | \$138,871,955 |
| SCHOLARSHIPS & FELLOWSHIPS | \$59,801,245  |
| TOTAL EXPENDITURES         | \$960,586,972 |
|                            |               |