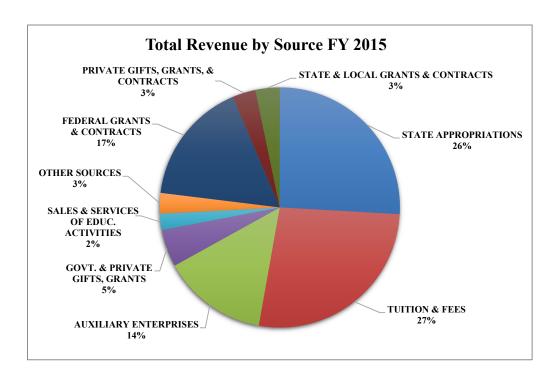

## UNIVERSITY OF MARYLAND, COLLEGE PARK FY 2015 OPERATING BUDGET: REVENUE

The University's **operating budget** finances the ongoing activities of the University. Approximately 77% of the budget is unrestricted revenue, with State appropriations and tuition and fees the largest fraction. Auxiliary enterprises include self-support activities (such as student housing, food, athletics, transportation, etc.) that use their revenues to support the services they provide. Restricted revenue, approximately 23% of the budget, includes sponsored research, in which revenues are used to conduct specific research projects.

| UNRESTRICTED REVENUE                 | AMOUNT          | % OF TOTAL |
|--------------------------------------|-----------------|------------|
| STATE APPROPRIATIONS                 | \$481,965,257   | 25.9%      |
| TUITION & FEES                       | \$501,034,829   | 26.9%      |
| AUXILIARY ENTERPRISES                | \$263,330,277   | 14.1%      |
| GOVT. & PRIVATE GIFTS, GRANTS        | \$93,327,349    | 5.0%       |
| SALES & SERVICES OF EDUC. ACTIVITIES | \$40,823,846    | 2.2%       |
| OTHER SOURCES                        | \$51,815,682    | 2.8%       |
| TOTAL UNRESTRICTED                   | \$1,432,297,240 | 76.9%      |
| RESTRICTED REVENUE                   | AMOUNT          | % OF TOTAL |
| FEDERAL GRANTS & CONTRACTS           | \$310,131,257   | 16.7%      |
| PRIVATE GIFTS, GRANTS, & CONTRACTS   | \$58,063,001    | 3.1%       |
| STATE & LOCAL GRANTS & CONTRACTS     | \$60,888,390    | 3.3%       |
| TOTAL RESTRICTED                     | \$429,082,648   | 23.1%      |
|                                      |                 |            |
| TOTAL REVENUE BUDGET                 | \$1,861,379,888 | 100%       |